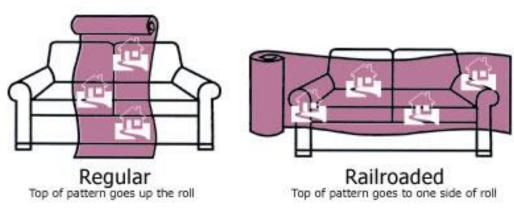

If above answer is "yes", please circle requested COM Direction below. If no COM directional information is provided, the factory will apply the COM best way.

## **PLEASE CIRCLE REQUESTED APPLICATION:**

Pattern cut up the roll or "off the bolt"

Pattern cut "across the roll"