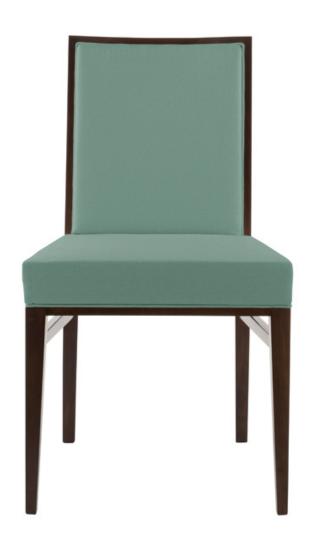

## Como 4100-1

European beech frame with upholstered inside and outside back.

Available in all standard finishes and custom options to match
your specifications.

## Side Chair

H-35.5" D-23.25" W-20.5" SH-18"

| product<br>no. | fabric<br>yds | leather<br>sf | COM   | COL   | 1     | 2     | 3     | 4     | 5     | 6     | 7     | 8     | 9     | 10    | 11    | wt |
|----------------|---------------|---------------|-------|-------|-------|-------|-------|-------|-------|-------|-------|-------|-------|-------|-------|----|
| 4100-1         | 2             | 36            | 1,029 | 1,149 | 1,109 | 1,149 | 1,199 | 1,245 | 1,269 | 1,299 | 1,349 | 1,389 | 1,449 | 1,519 | 1,589 | 23 |