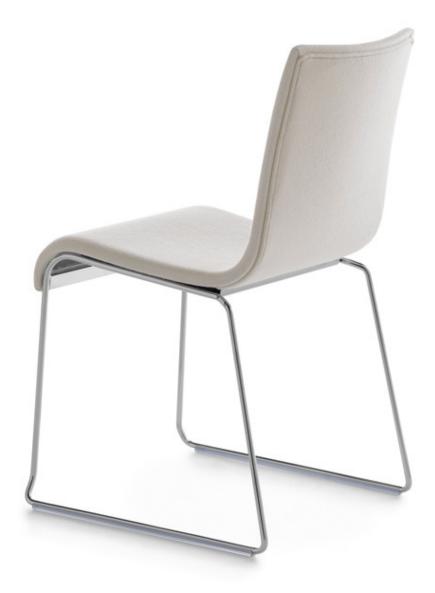

## Asia 4101-19

Fully upholstered shell with polished chrome sled base. Chair stacks 6 high on floor.

Additions:

- Steel frame in powdercoat available with a minimum of 50 pcs., \$60 list upcharge
  4101-C99 Trolley cart \$970 list (stacks 12 chairs on trolley)

- · Ganging device \$65 list

| Side Chair     | Side Chair    |               |     |     |     |     |     |       |       |       |       |       | H-32" D-19.75" W-17" SH-18.25" |       |       |    |  |
|----------------|---------------|---------------|-----|-----|-----|-----|-----|-------|-------|-------|-------|-------|--------------------------------|-------|-------|----|--|
| product<br>no. | fabric<br>yds | leather<br>sf | COM | COL | 1   | 2   | 3   | 4     | 5     | 6     | 7     | 8     | 9                              | 10    | 11    | wt |  |
| 4101-19        | 1.25          | 22.5          | 889 | 964 | 939 | 964 | 995 | 1,024 | 1,039 | 1,058 | 1,089 | 1,114 | 1,152                          | 1,195 | 1,239 | 12 |  |