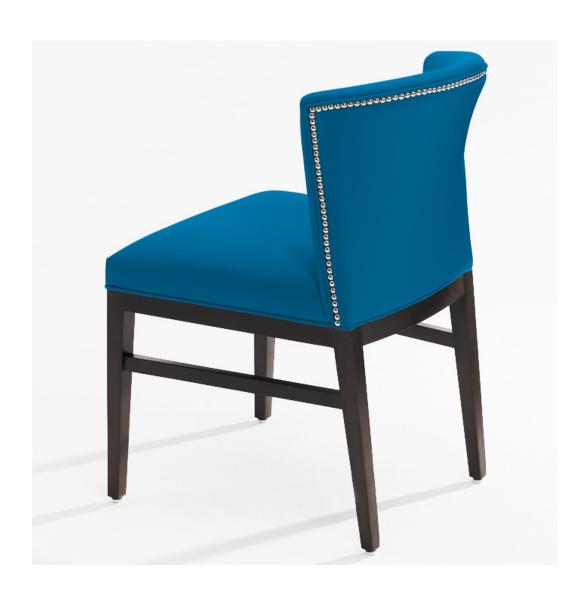

## Athena 4103-1/12

Solid European beech frame with upholstered seat and back. Available in all standard finishes and custom options to match your specifications. Available with and without nailhead trim. Standard nailhead in brass, additional options available upon request.

## Side Chair H-32.5" D-23.75" W-20.5" SH-19.5"

| desc.         | product<br>no. | fabric<br>yds | leather<br>sf | COM   | COL   | 1     | 2     | 3     | 4     | 5     | 6     | 7     | 8     | 9     | 10    | 11    | wt |
|---------------|----------------|---------------|---------------|-------|-------|-------|-------|-------|-------|-------|-------|-------|-------|-------|-------|-------|----|
| plain         | 4103-1         | 2.25          | 40.5          | 1,132 | 1,267 | 1,222 | 1,267 | 1,323 | 1,375 | 1,402 | 1,436 | 1,492 | 1,537 | 1,604 | 1,683 | 1,762 | 37 |
| nailhead trim | 4103-12        | 2.25          | 40.5          | 1,205 | 1,340 | 1,295 | 1,340 | 1,396 | 1,448 | 1,475 | 1,509 | 1,565 | 1,610 | 1,678 | 1,756 | 1,835 | 37 |