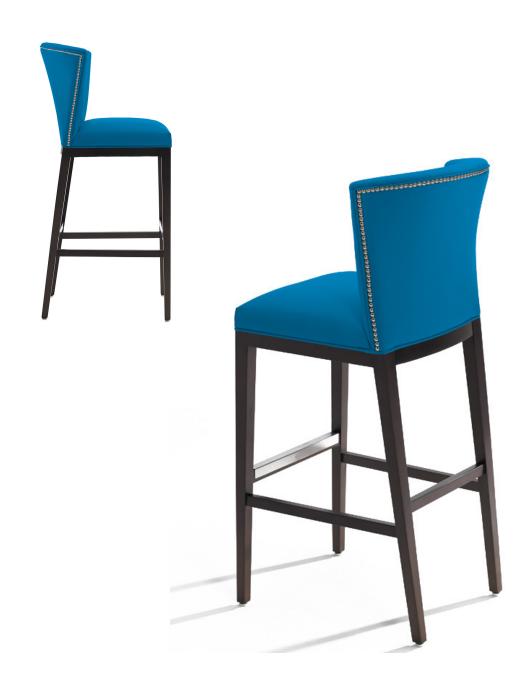

## Athena 4103-3/33

Solid European beech frame with upholstered seat and back.
Available in all standard finishes and custom options to
match your specifications.
Available with and without nailhead trim. Standard nailhead in
brass, additional options available upon request.
Brushed steel cover on footrest.

## Barstool

H-42.5" D-21.75" W-18.25" SH-29.5"

| desc.         | product<br>no. | fabric yds | leather sf | СОМ   | COL   | 1     | 2     | 3     | 4     | 5     | 6     | 7     | 8     | 9     | 10    | 11    | wt |
|---------------|----------------|------------|------------|-------|-------|-------|-------|-------|-------|-------|-------|-------|-------|-------|-------|-------|----|
| plain         | 4103-3         | 2          | 36         | 1,288 | 1,408 | 1,368 | 1,408 | 1,458 | 1,504 | 1,528 | 1,558 | 1,608 | 1,648 | 1,708 | 1,778 | 1,848 |    |
| nailhead trim | 4103-33        | 2          | 36         | 1,329 | 1,449 | 1,409 | 1,449 | 1,499 | 1,545 | 1,569 | 1,599 | 1,649 | 1,689 | 1,749 | 1,819 | 1,889 |    |