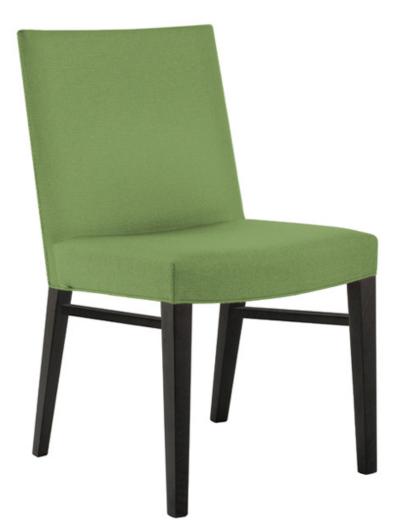

## Jazz 4104-1

European beech frame with upholstered inside and outside back. Available in all standard finishes and custom options to match your specifications.

| Side Chair     | Side Chair    |               |       |       |       |       |       |       |       |       |       |       | H-34.25" D-23.75" W-19" SH-18.5" |       |       |    |  |
|----------------|---------------|---------------|-------|-------|-------|-------|-------|-------|-------|-------|-------|-------|----------------------------------|-------|-------|----|--|
| product<br>no. | fabric<br>yds | leather<br>sf | COM   | COL   | 1     | 2     | 3     | 4     | 5     | 6     | 7     | 8     | 9                                | 10    | 11    | wt |  |
| 4104-1         | 2             | 36            | 1,029 | 1,149 | 1,109 | 1,149 | 1,199 | 1,245 | 1,269 | 1,299 | 1,349 | 1,389 | 1,449                            | 1,519 | 1,589 | 16 |  |