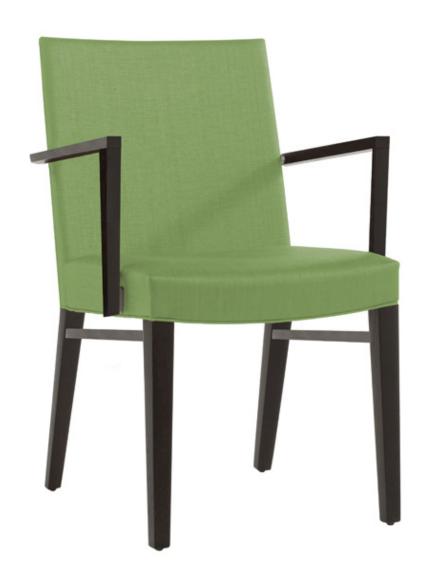

Upholstered inside and outside back with European beech frame. Frame available in all standard finishes and custom options to match your specifications.

## Arm Chair

H-34.5" D-23.75" W-22" SH-18.5" AH-26"

| product no. | fabric yds | leather sf | COM   | COL   | 1     | 2     | 3     | 4     | 5     | 6     | 7     | 8     | 9     | 10    | 11    | wt |
|-------------|------------|------------|-------|-------|-------|-------|-------|-------|-------|-------|-------|-------|-------|-------|-------|----|
| 4104-2      | 2          | 36         | 1,235 | 1,355 | 1,315 | 1,355 | 1,405 | 1,451 | 1,475 | 1,505 | 1,555 | 1,595 | 1,655 | 1,725 | 1,795 | 22 |