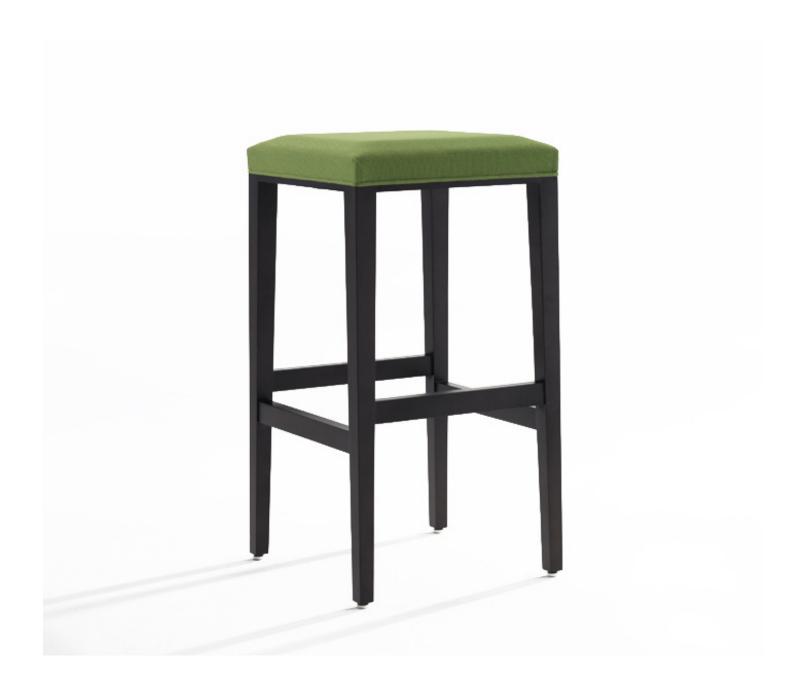

European beech frame with upholstered seat. Available in all standard finishes and custom options to match your specifications. Brushed stainless cover on footrest.

Backless Barstool H-30" D-19" W-16.5" SH-30"