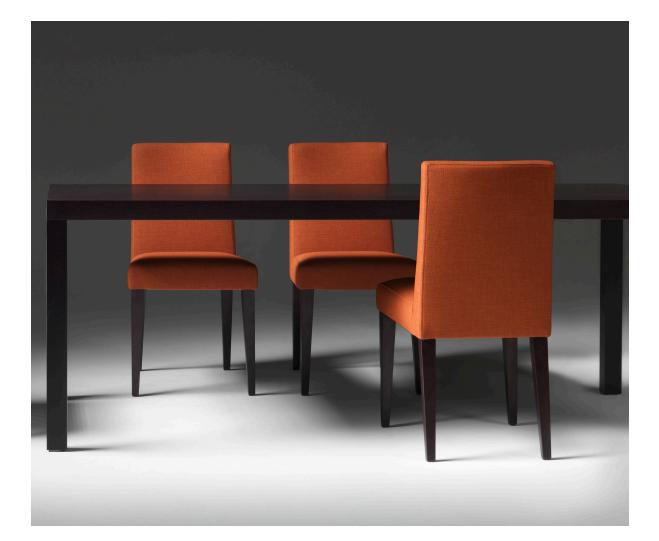

## Vicki 4105-1

European beech available in all standard finishes and custom options to match your specifications. Fully upholstered seat and back.

| Side Chair     |               |               |     |       |     |       |       |       |       |       |       | H-34" D-23.75" W-18.25" SH-18.5" |       |       |       |    |
|----------------|---------------|---------------|-----|-------|-----|-------|-------|-------|-------|-------|-------|----------------------------------|-------|-------|-------|----|
| product<br>no. | fabric<br>yds | leather<br>sf | COM | COL   | 1   | 2     | 3     | 4     | 5     | 6     | 7     | 8                                | 9     | 10    | 11    | wt |
| 4105-1         | 1.5           | 27            | 926 | 1,016 | 986 | 1,016 | 1,053 | 1,088 | 1,106 | 1,128 | 1,166 | 1,196                            | 1,241 | 1,293 | 1,346 | 31 |