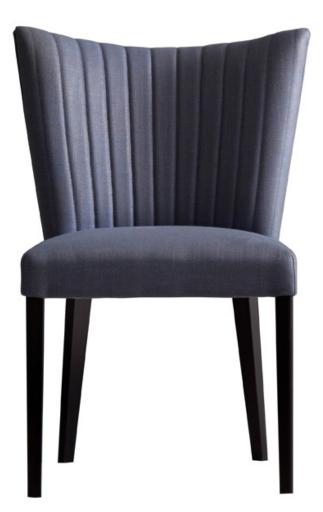

## Sweep 4106-1

European Beech frame with dramatic flared back. Available in all standard finishes and custom options to match your specifications. Vertical channel detail on inside back.

| Side Chair     |               |               |       |       |       |       |       |       |       |       |       |       | H-35" D-23.75" W-23.5" SH-18" |       |       |    |  |
|----------------|---------------|---------------|-------|-------|-------|-------|-------|-------|-------|-------|-------|-------|-------------------------------|-------|-------|----|--|
| product<br>no. | fabric<br>yds | leather<br>sf | COM   | COL   | 1     | 2     | 3     | 4     | 5     | 6     | 7     | 8     | 9                             | 10    | 11    | wt |  |
| 4106-1         | 2.5           | 45            | 1,029 | 1,179 | 1,129 | 1,179 | 1,241 | 1,299 | 1,329 | 1,366 | 1,429 | 1,479 | 1,554                         | 1,641 | 1,729 | 20 |  |