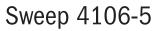

Fully upholstered lounge chair with sweeping back and vertical channel detail on inside back. European beech legs available in all standard finishes and custom options to match your specifications.

## Lounge Chair

H-30.5" D-32" W-33.25" SH-16.75"

| product no. | fabric yds | leather sf | COM   | COL   | 1     | 2     | 3     | 4     | 5     | 6     | 7     | 8     | 9     | 10    | 11    | wt |
|-------------|------------|------------|-------|-------|-------|-------|-------|-------|-------|-------|-------|-------|-------|-------|-------|----|
| 4106-5      | 5          | 75         | 2,698 | 2,998 | 2,898 | 2,998 | 3,123 | 3,238 | 3,298 | 3,373 | 3,498 | 3,598 | 3,748 | 3,923 | 4,098 |    |