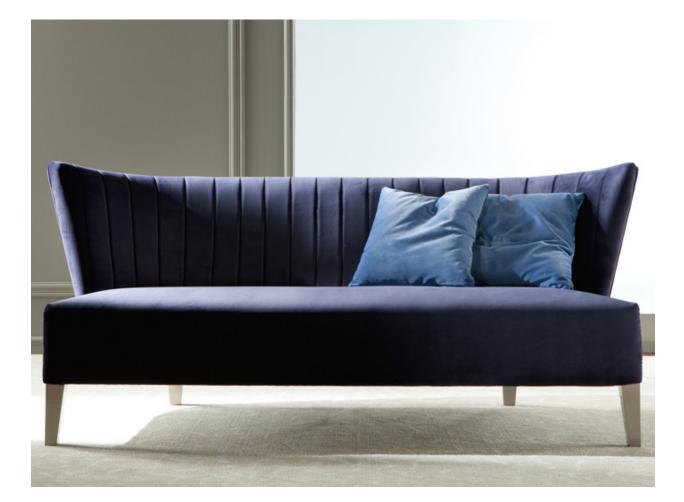

## Sweep 4106-7

Fully upholstered with sweeping back and vertical channel detail on inside back. European beech legs available in all standard finishes and custom options to match your specifications. Throw pillow available at an additional charge.

| 3-Seat Sofa |            |            |       |       |       |       |       |       |       |       |       | H-30.5" D-32" W-70.5" SH-16.75" |       |       |       |    |
|-------------|------------|------------|-------|-------|-------|-------|-------|-------|-------|-------|-------|---------------------------------|-------|-------|-------|----|
| product no. | fabric yds | leather sf | СОМ   | COL   | 1     | 2     | 3     | 4     | 5     | 6     | 7     | 8                               | 9     | 10    | 11    | wt |
| 4106-7      | 10         | 180        | 6,857 | 7,457 | 7,257 | 7,457 | 7,707 | 7,937 | 8,057 | 8,207 | 8,457 | 8,657                           | 8,957 | 9,307 | 9,657 |    |