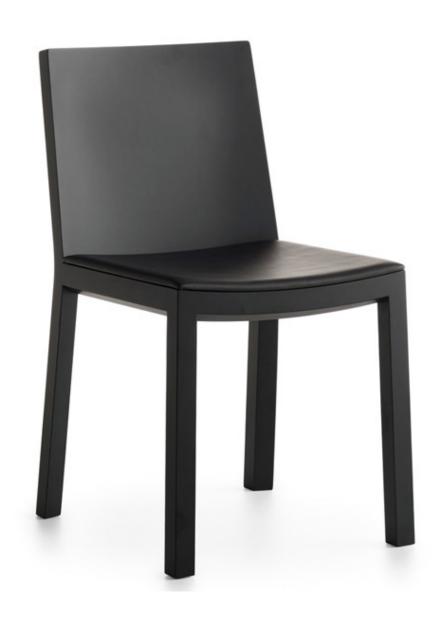

## Bianca 4108-11

European beech solids with beach veneer back and upholstered seat.

Available in all standard finishes and custom options to match your specifications.

See finish card for options.

## Side Chair

H-31.5" D-21.75" W-16.5" SH-18.25"

| product no. | fabric<br>yds | leather<br>sf | COM   | COL   | 1     | 2     | 3     | 4     | 5     | 6     | 7     | 8     | 9     | 10    | 11    | wt |
|-------------|---------------|---------------|-------|-------|-------|-------|-------|-------|-------|-------|-------|-------|-------|-------|-------|----|
| 4108-11     | .5            | 9             | 1,040 | 1,070 | 1,060 | 1,070 | 1,082 | 1,094 | 1,100 | 1,107 | 1,120 | 1,130 | 1,145 | 1,162 | 1,180 | 12 |