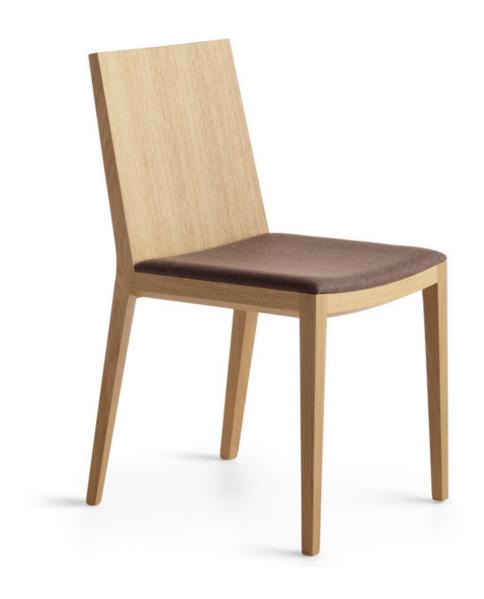

## BiancaTL 4109-1

European beech solids with beach veneer back and upholstered seat. Available in all standard finishes and custom options to match your specifications. See finish card for options.

## Side Chair

## H-32.75" D-21.25" W-16.75" SH-18"

| product<br>no. | fabric<br>yds | leather<br>sf | COM   | COL   | 1     | 2     | 3     | 4     | 5     | 6     | 7     | 8     | 9     | 10    | 11    | wt |
|----------------|---------------|---------------|-------|-------|-------|-------|-------|-------|-------|-------|-------|-------|-------|-------|-------|----|
| 4109-1         | .5            | 9             | 1,144 | 1,174 | 1,164 | 1,174 | 1,186 | 1,198 | 1,204 | 1,211 | 1,224 | 1,234 | 1,249 | 1,266 | 1,284 | 16 |