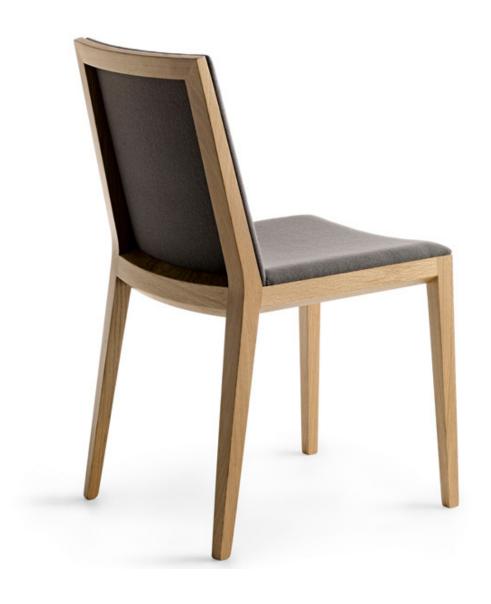

## BiancaTL 4109-11

European beech solids with upholstered seat and back. Available in all standard finishes and custom options to match your specifications. See finish card for options.

## Side Chair

## H-32.75" D-21.25" W-16.75" SH-18"

| product<br>no. | fabric<br>yds | leather<br>sf | COM   | COL   | 1     | 2     | 3     | 4     | 5     | 6     | 7     | 8     | 9     | 10    | 11    | wt |
|----------------|---------------|---------------|-------|-------|-------|-------|-------|-------|-------|-------|-------|-------|-------|-------|-------|----|
| 4109-11        | 1.75          | 31.5          | 1,207 | 1,312 | 1,277 | 1,312 | 1,356 | 1,396 | 1,417 | 1,444 | 1,487 | 1,522 | 1,575 | 1,636 | 1,697 | 16 |