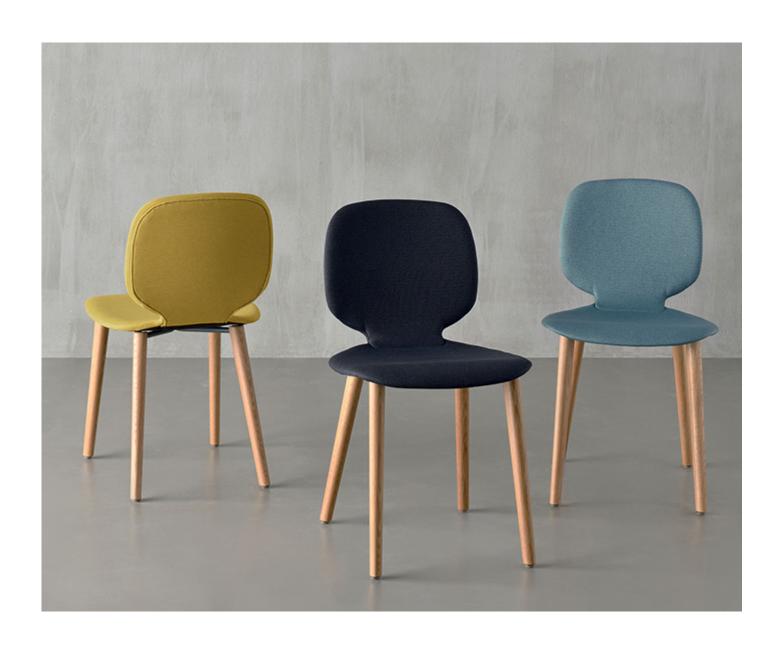

Oak legs with fully upholstered upper. Oak legs available in all standard finishes and custom options to match your specifications. See finish card for options.

## Side Chair H-32" D-21" W-20.25" SH-17.5"

| product<br>no. | fabric<br>yds | leather<br>sf | COM   | COL   | 1     | 2     | 3     | 4     | 5     | 6     | 7     | 8     | 9     | 10    | 11    | wt |
|----------------|---------------|---------------|-------|-------|-------|-------|-------|-------|-------|-------|-------|-------|-------|-------|-------|----|
| 4110-113       | 1.5           | 27            | 1,447 | 1,537 | 1,507 | 1,537 | 1,574 | 1,609 | 1,627 | 1,649 | 1,687 | 1,717 | 1,762 | 1,814 | 1,867 |    |