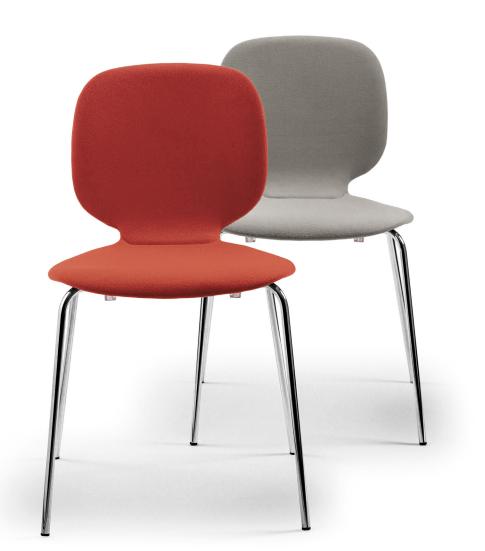

## Alis 4110-118

Polished chrome legs with fully upholstered upper. Chair stacks 16 high on floor.

Additions:

- Steel frame in powdercoat available at \$40.00 list upcharge, with a minimum of 50 pcs.
  Ganging device \$305.00 list
  Trolley cart \$1095.00 list

| Side Chair     |               |               |       |       |       |       |       |       |       |       |       |       | H-32" D-21" W-20.25" SH-17.5" |       |       |    |  |
|----------------|---------------|---------------|-------|-------|-------|-------|-------|-------|-------|-------|-------|-------|-------------------------------|-------|-------|----|--|
| product<br>no. | fabric<br>yds | leather<br>sf | COM   | COL   | 1     | 2     | 3     | 4     | 5     | 6     | 7     | 8     | 9                             | 10    | 11    | wt |  |
| 4110-118       | 1.5           | 27            | 1,560 | 1,650 | 1,620 | 1,650 | 1,688 | 1,722 | 1,740 | 1,763 | 1,800 | 1,830 | 1,875                         | 1,928 | 1,980 | 11 |  |