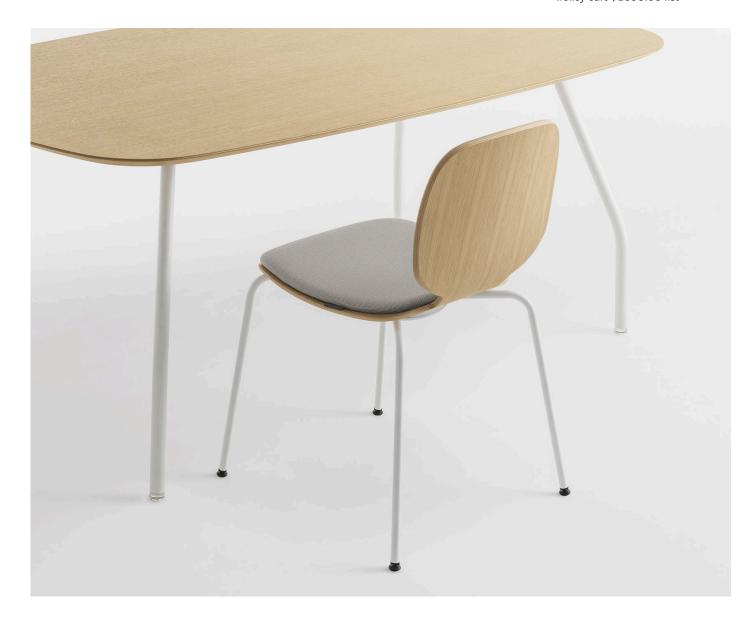

Oak veneer shell with upholstered seat pad.

Available in all standard finishes and custom options to match your specifications.

See finish card for options.

Polished chrome legs and pvc glides.

Chair stacks 16 high on floor.

## Side Chair H-32" D-21" W-20.25" SH-17.5"

| product<br>no. | fabric<br>yds | leather<br>sf | COM | COL   | 1     | 2     | 3     | 4     | 5     | 6     | 7     | 8     | 9     | 10    | 11    | wt |
|----------------|---------------|---------------|-----|-------|-------|-------|-------|-------|-------|-------|-------|-------|-------|-------|-------|----|
| 4110-12        | 0.75          | 13.5          | 998 | 1,043 | 1,028 | 1,043 | 1,062 | 1,079 | 1,088 | 1,099 | 1,118 | 1,133 | 1,156 | 1,182 | 1,208 | 11 |