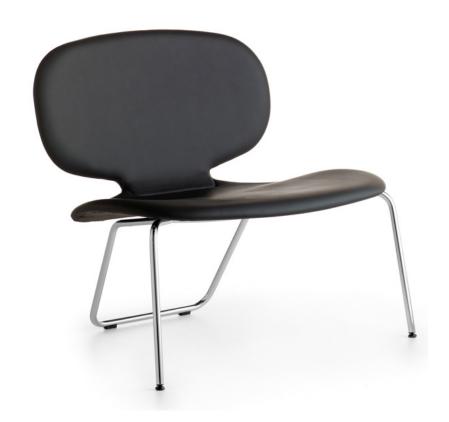

Fully upholstered seat and back.
Polished chrome base.
Steel frame is available in powdercoat finish at \$40.00 list upcharge with a minimum of 50 pcs.

Lounge Chair

H-30.75" D-25.75" W-32.5" SH-15.75"

| product no. | fabric yds | leather sf | COM   | COL   | 1     | 2     | 3     | 4     | 5     | 6     | 7     | 8     | 9     | 10    | 11    | wt |
|-------------|------------|------------|-------|-------|-------|-------|-------|-------|-------|-------|-------|-------|-------|-------|-------|----|
| 4110-51     | 2.25       | 40.5       | 1,769 | 1,904 | 1,859 | 1,904 | 1,960 | 2,012 | 2,039 | 2,073 | 2,129 | 2,174 | 2,241 | 2,320 | 2,399 | 25 |