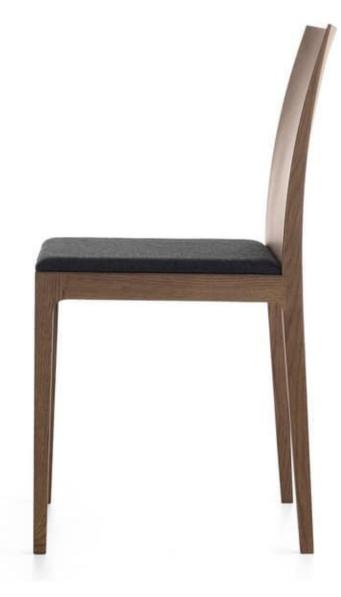

## Anna 4111-12

Oak solids with upholstered seat and oak veneer back. Available in all standard finishes and custom options to match your specifications. See finish card for options.

| Side Chair H-34 |               |               |       |       |       |       |       |       |       |       |       |       |       | 5" W-15 | 5.75" SH | -18.5" |
|-----------------|---------------|---------------|-------|-------|-------|-------|-------|-------|-------|-------|-------|-------|-------|---------|----------|--------|
| product<br>no.  | fabric<br>yds | leather<br>sf | COM   | COL   | 1     | 2     | 3     | 4     | 5     | 6     | 7     | 8     | 9     | 10      | 11       | wt     |
| 4111-12         | 0.5           | 9             | 1,560 | 1,590 | 1,580 | 1,590 | 1,603 | 1,614 | 1,620 | 1,628 | 1,640 | 1,650 | 1,665 | 1,683   | 1,700    | 10     |