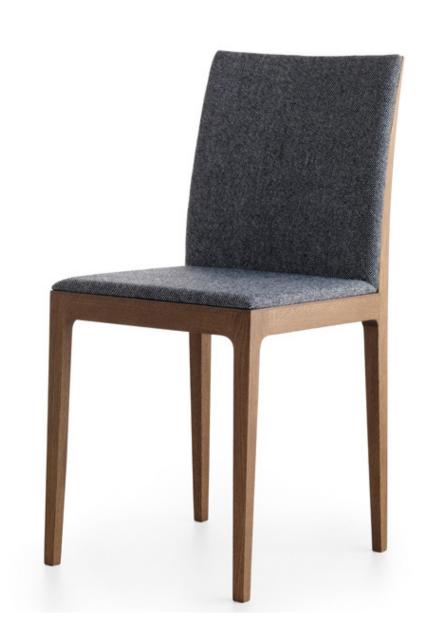

Oak solids and oak veneer outside back with upholstered seat and inside back. Available in all standard finishes and custom options to match your specifications. See finish card for options.

## Side Chair

H-34.25" D-18.5" W-15.75" SH-18.5"

| product<br>no. | fabric<br>yds | leather<br>sf | COM   | COL   | 1     | 2     | 3     | 4     | 5     | 6     | 7     | 8     | 9     | 10    | 11    | wt |
|----------------|---------------|---------------|-------|-------|-------|-------|-------|-------|-------|-------|-------|-------|-------|-------|-------|----|
| 4111-13        | 1.25          | 22.5          | 1,749 | 1,824 | 1,799 | 1,824 | 1,855 | 1,884 | 1,899 | 1,918 | 1,949 | 1,974 | 2,011 | 2,055 | 2,099 | 10 |