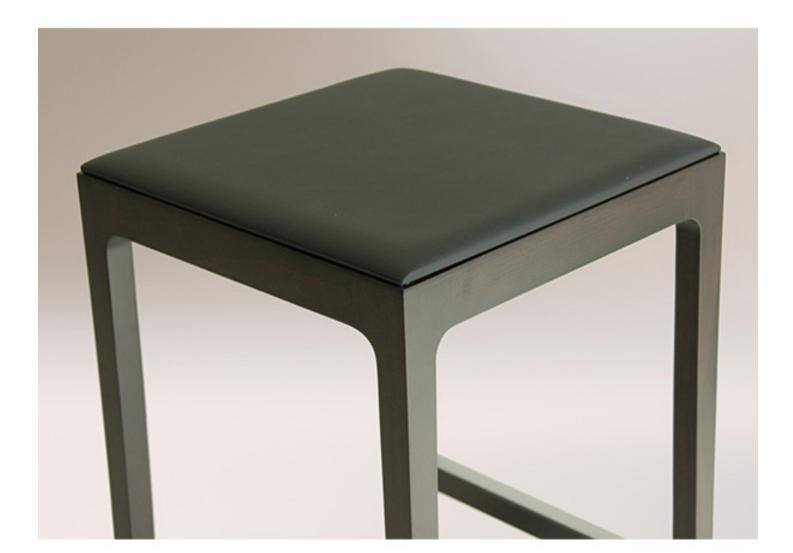

## Anna 4111-42/342

Oak solids and veneers Oak solids with upholstered seat. Anodized aluminum cover on footrest. Available in bar and counter heights.

| Barstool    |                |         |       |       |       |       |       |       |       |       |       | H-32.5" D-15" W-15" SH-32.5" |          |          |          |        |
|-------------|----------------|---------|-------|-------|-------|-------|-------|-------|-------|-------|-------|------------------------------|----------|----------|----------|--------|
| product no. | fabric yds lea | ther sf | СОМ   | COL   | 1     | 2     | 3     | 4     | 5     | 6     | 7     | 8                            | 9        | 10       | 11       | wt     |
| 4111-42     | 0.5            | 9       | 1,541 | 1,571 | 1,561 | 1,571 | 1,583 | 1,595 | 1,601 | 1,608 | 1,621 | 1,631                        | 1,646    | 1,663    | 1,681    | 9      |
| Counter     | stool          |         |       |       |       |       |       |       |       |       |       | H-26                         | 6.75" D- | -15" W-3 | 15" SH-2 | 26.75" |
| product no. | fabric yds lea | ther sf | СОМ   | COL   | 1     | 2     | 3     | 4     | 5     | 6     | 7     | 8                            | 9        | 10       | 11       | wt     |
| 4111-342    | 0.5            | 9       | 1,198 | 1,228 | 1,218 | 1,228 | 1,241 | 1,252 | 1,258 | 1,266 | 1,278 | 1,288                        | 1,303    | 1,321    | 1,338    | 8      |