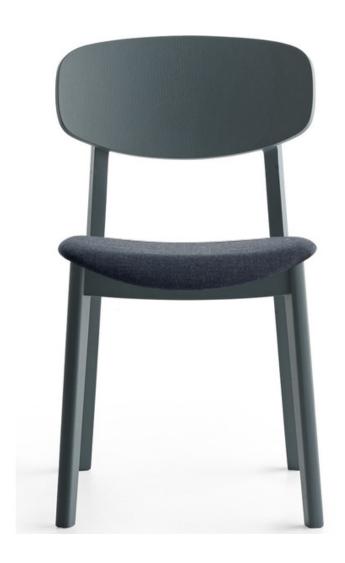

Solid oak frame with oak veneer back and upholstered seat. Available in all standard finishes and custom options to match your specifications. See finish card for options.

## Side Chair

H-31.5" D-21.75" W-20.5" SH-18.25"

| product no. | fabric<br>yds | leather<br>sf | СОМ   | COL   | 1     | 2     | 3     | 4     | 5     | 6     | 7     | 8     | 9     | 10    | 11    | wt |
|-------------|---------------|---------------|-------|-------|-------|-------|-------|-------|-------|-------|-------|-------|-------|-------|-------|----|
| 4112-12-0   | 0.75          | 13.5          | 1,301 | 1,346 | 1,331 | 1,346 | 1,365 | 1,382 | 1,391 | 1,402 | 1,421 | 1,436 | 1,459 | 1,485 | 1,511 | 13 |