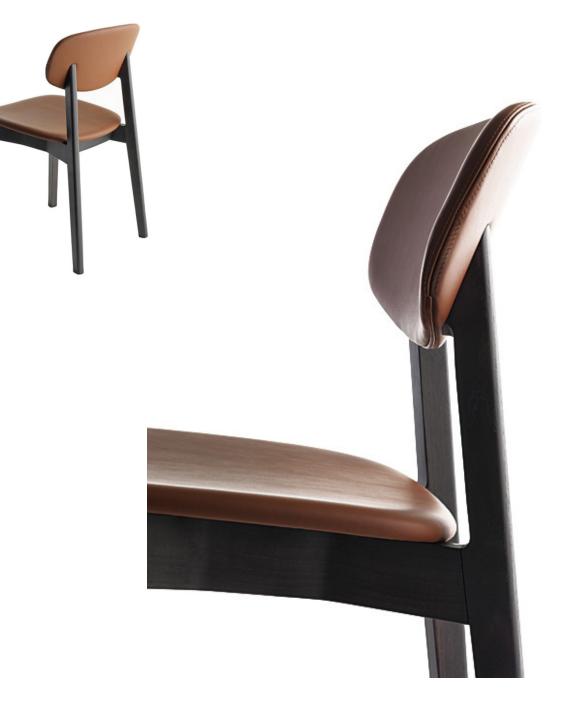

## Lene 4112-13

Solid oak frame with upholstered seat and back. Available in all standard finishes and custom options to match your specifications. See finish card for options.

|   | Side Chair     |               |               |       |       |       |       |       |       |       |       | Н     | H-31.5" D-21.75" W-20.5" SH-18.25" |       |       |       |    |  |
|---|----------------|---------------|---------------|-------|-------|-------|-------|-------|-------|-------|-------|-------|------------------------------------|-------|-------|-------|----|--|
|   | product<br>no. | fabric<br>yds | leather<br>sf | COM   | COL   | 1     | 2     | 3     | 4     | 5     | 6     | 7     | 8                                  | 9     | 10    | 11    | wt |  |
| _ | 4112-13-0      | 1             | 18            | 1,352 | 1,412 | 1,392 | 1,412 | 1,437 | 1,460 | 1,472 | 1,487 | 1,512 | 1,532                              | 1,562 | 1,597 | 1,632 | 13 |  |