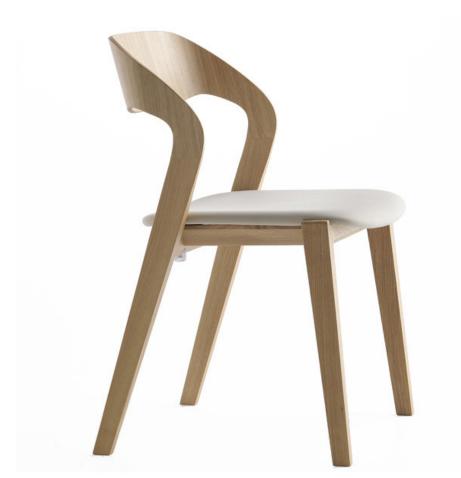

## Mixis 4116-11

Solid oak frame with upholstered seat. Available in all standard finishes and custom options to match your specifications as well as matte translucent colored stains at an additional charge. See finish card for details. Stacks 4 high on floor.

| Side Chair     |               |               |       |       |       |       |       |       |       |       |       | H-31.5" D-21.75" W-20.5" SH-18.25" |       |       |       |    |
|----------------|---------------|---------------|-------|-------|-------|-------|-------|-------|-------|-------|-------|------------------------------------|-------|-------|-------|----|
| product<br>no. | fabric<br>yds | leather<br>sf | COM   | COL   | 1     | 2     | 3     | 4     | 5     | 6     | 7     | 8                                  | 9     | 10    | 11    | wt |
| 4116-11        | 0.75          | 13.5          | 1,560 | 1,605 | 1,590 | 1,605 | 1,624 | 1,641 | 1,650 | 1,662 | 1,680 | 1,695                              | 1,718 | 1,744 | 1,770 | 14 |