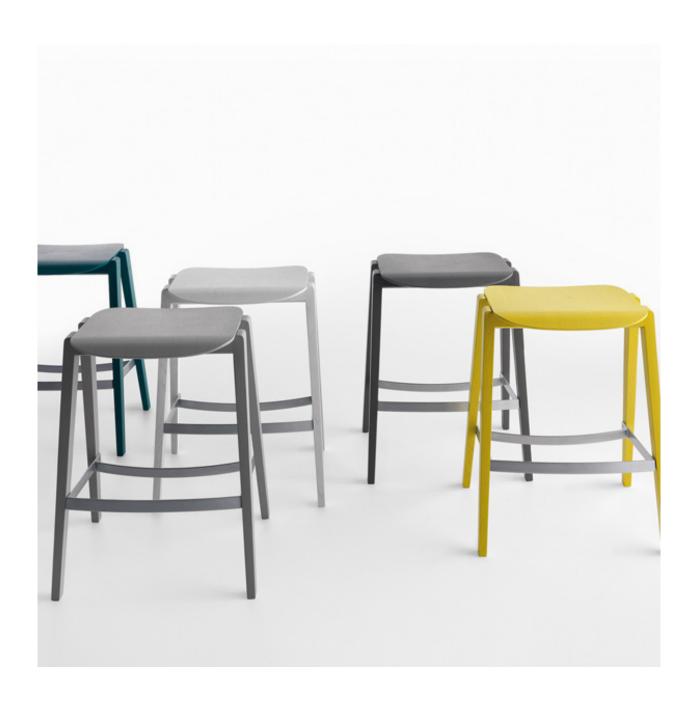

Solid oak frame with oak veneer contoured seat.

Brushed steel stretcher/footrest element.

Available in all standard finishes and custom options to match your specifications as well as matte translucent colored stains at an additional charge. See finish card for details.

Barstool H-32.25" D-18.25" W-19.75" SH-32.25"

| product<br>no. | price | wt |
|----------------|-------|----|
| 4116-3         | 1,530 |    |

<sup>\*</sup>Matte translucent stain finish options \$75 List upcharge.

## Counterstool H-25.75" D-18.25" W-19.75" SH-25.75"

| product<br>no. | price | wt |
|----------------|-------|----|
| 4116-2         | 1,530 |    |

www.level4designs.com rev. 03/24