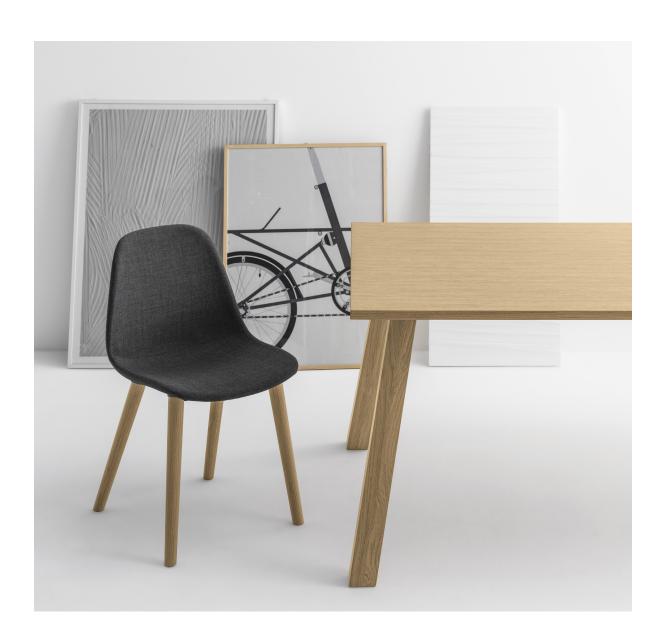

Fullly upholstered polypropylene shell with solid oak legs. Wood legs available in all standard finishes and custom options to match your specifications. See finish card for options.

## Side Chair

H-32" D-21.75" W-21.75" SH-18.25"

| product no. | fabric<br>yds | leather<br>sf | COM   | COL   | 1     | 2     | 3     | 4     | 5     | 6     | 7     | 8     | 9     | 10    | 11    | wt |
|-------------|---------------|---------------|-------|-------|-------|-------|-------|-------|-------|-------|-------|-------|-------|-------|-------|----|
| 4120-16     | 1             | 18            | 1,456 | 1,516 | 1,496 | 1,516 | 1,541 | 1,564 | 1,576 | 1,591 | 1,616 | 1,636 | 1,666 | 1,701 | 1,736 |    |