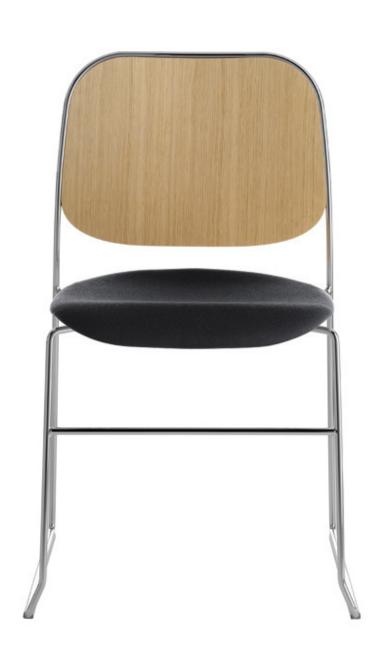

Oak veneer back with upholstered seat and polished chrome sled base. Available in all standard finishes and custom options to match your specifications.

See finish card for options.
Chair stacks 16 high on floor.

## Side Chair

H-31.75" D-19.75" W-18.75" SH-18.25"

| product<br>no. | fabric<br>yds | leather<br>sf | COM | COL | 1   | 2   | 3   | 4   | 5   | 6   | 7     | 8     | 9     | 10    | 11    | wt |
|----------------|---------------|---------------|-----|-----|-----|-----|-----|-----|-----|-----|-------|-------|-------|-------|-------|----|
| 4125-13        | 0.75          | 13.5          | 898 | 943 | 928 | 943 | 962 | 979 | 988 | 999 | 1,018 | 1,033 | 1,056 | 1,082 | 1,108 | 16 |