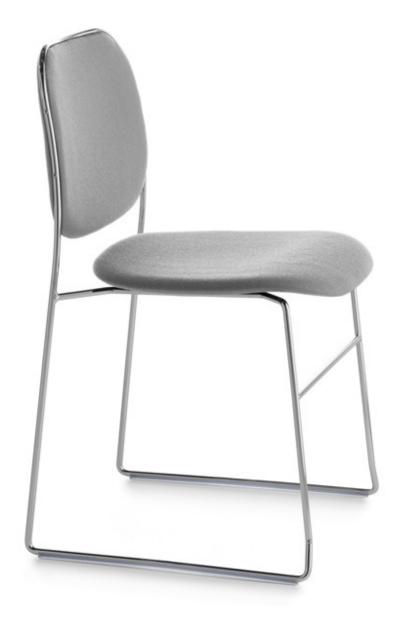

## Bay 4125-14

Fully upholstered seat and back with polished chrome sled base. Chair stacks 16 high on floor.

| Side Chair     |               |               |     |       |     |       |       |       |       |       |       | H-31.75" D-19.75" W-18.75" SH-18.25" |       |       |       |    |  |
|----------------|---------------|---------------|-----|-------|-----|-------|-------|-------|-------|-------|-------|--------------------------------------|-------|-------|-------|----|--|
| product<br>no. | fabric<br>yds | leather<br>sf | COM | COL   | 1   | 2     | 3     | 4     | 5     | 6     | 7     | 8                                    | 9     | 10    | 11    | wt |  |
| 4125-14        | 1.75          | 31.5          | 898 | 1,003 | 968 | 1,003 | 1,047 | 1,087 | 1,108 | 1,134 | 1,178 | 1,213                                | 1,266 | 1,327 | 1,388 | 16 |  |