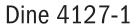

European beech frame with upholstered inside and outside back. Available in all standard finishes and custom options to match your specifications.

## Side Chair

H-36.25" D-20.75" W-20.5" SH-18"

| product<br>no. | fabric<br>yds | leather<br>sf | COM | COL   | 1     | 2     | 3     | 4     | 5     | 6     | 7     | 8     | 9     | 10    | 11    | wt |
|----------------|---------------|---------------|-----|-------|-------|-------|-------|-------|-------|-------|-------|-------|-------|-------|-------|----|
| 4127-1         | 2             | 36            | 926 | 1,046 | 1,006 | 1,046 | 1,096 | 1,142 | 1,166 | 1,196 | 1,246 | 1,286 | 1,346 | 1,416 | 1,486 | 23 |