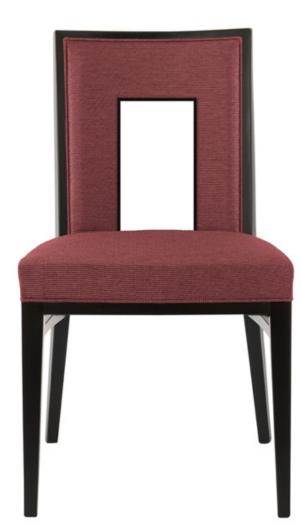

## Alto 4130-1

European beech frame with upholstered inside and outside back. Wood trim opening detail in back. Available in all standard finishes and custom options to match your specifications.

| Side Chair     | H-35.5" D-24" W-20.5" SH- |               |     |       |       |       |       |       |       |       |       |       |       |       | SH-18" |    |
|----------------|---------------------------|---------------|-----|-------|-------|-------|-------|-------|-------|-------|-------|-------|-------|-------|--------|----|
| product<br>no. | fabric<br>yds             | leather<br>sf | COM | COL   | 1     | 2     | 3     | 4     | 5     | 6     | 7     | 8     | 9     | 10    | 11     | wt |
| 4130-1         | 1.25                      | 22.5          | 998 | 1,073 | 1,048 | 1,073 | 1,104 | 1,133 | 1,148 | 1,167 | 1,198 | 1,223 | 1,261 | 1,304 | 1,348  | 22 |