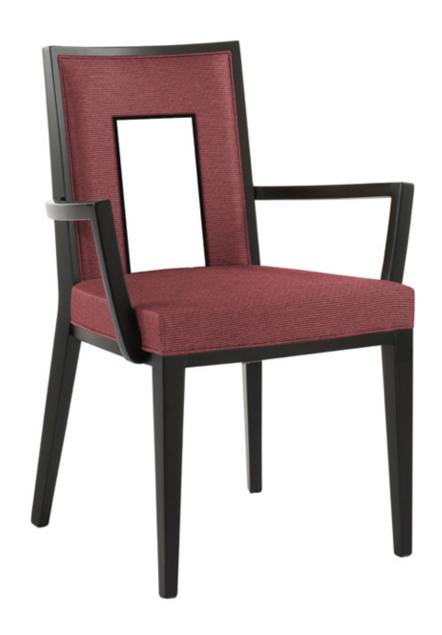

Upholstered inside and outside back with European beech frame.

Wood trim opening detail in back.

Frame available in all standard finishes and custom options to match your specifications.

## Arm Chair

H-35.5" D-24" W-24.75" SH-18" AH-25.25"

| product no. | fabric yds | leather sf | COM   | COL   | 1     | 2     | 3     | 4     | 5     | 6     | 7     | 8     | 9     | 10    | 11    | wt |
|-------------|------------|------------|-------|-------|-------|-------|-------|-------|-------|-------|-------|-------|-------|-------|-------|----|
| 4130-2      | 1.25       | 22.5       | 1,179 | 1,254 | 1,229 | 1,254 | 1,285 | 1,314 | 1,329 | 1,348 | 1,379 | 1,404 | 1,442 | 1,485 | 1,529 | 26 |