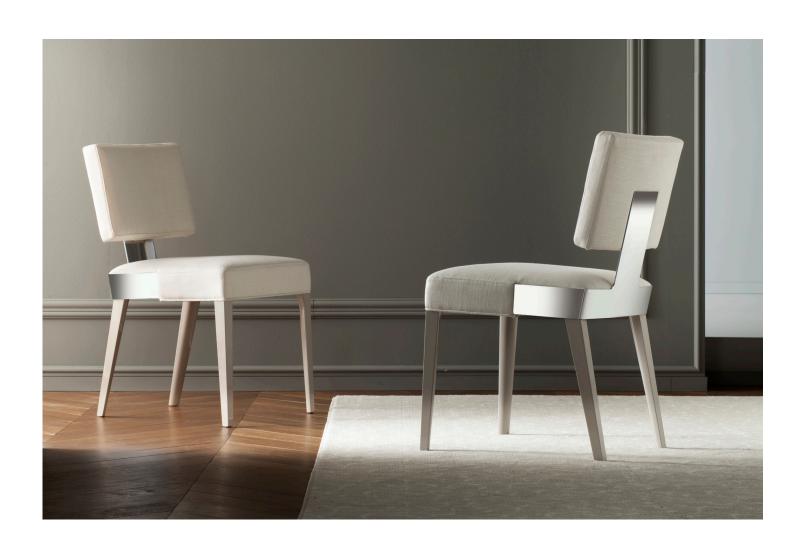

European beech frame with upholstered seat and back.
Unique metal back element offers a slight 'flex' for added comfort
Available in all standard finishes and custom options to match your specifications.
Metal element available in brushed chrome or polished copper options.

## Side Chair

## H-34.25" D-22.75" W-19" SH-18.5"

| product no. | fabric<br>yds | leather<br>sf | СОМ   | COL   | 1     | 2     | 3     | 4     | 5     | 6     | 7     | 8     | 9     | 10    | 11    | wt |
|-------------|---------------|---------------|-------|-------|-------|-------|-------|-------|-------|-------|-------|-------|-------|-------|-------|----|
| 4132-1      | 1.25          | 22.5          | 1,998 | 2,073 | 2,048 | 2,073 | 2,104 | 2,133 | 2,148 | 2,167 | 2,198 | 2,223 | 2,261 | 2,304 | 2,348 |    |