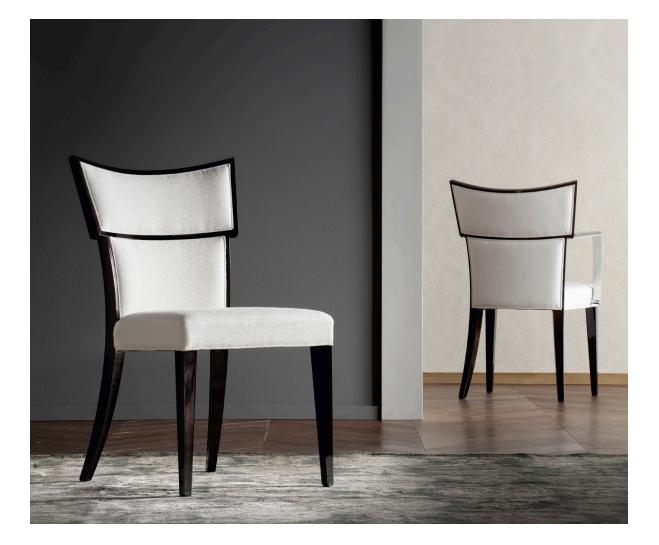

## Savoy 4137-1

European beech frame with unique back detail. Available in all standard finishes and custom options to match your specifications. Upholstered inside and outside back.

| Side Chair     |               |               |       |       |       |       |       |       |       |       |       | H-35  | H-35.5" D-23.5" W-21.25" SH-18" |       |       |    |  |
|----------------|---------------|---------------|-------|-------|-------|-------|-------|-------|-------|-------|-------|-------|---------------------------------|-------|-------|----|--|
| product<br>no. | fabric<br>yds | leather<br>sf | СОМ   | COL   | 1     | 2     | 3     | 4     | 5     | 6     | 7     | 8     | 9                               | 10    | 11    | wt |  |
| 4137-1         | 1.75          | 31.5          | 1,724 | 1,829 | 1,794 | 1,829 | 1,873 | 1,913 | 1,934 | 1,960 | 2,004 | 2,039 | 2,092                           | 2,153 | 2,214 |    |  |