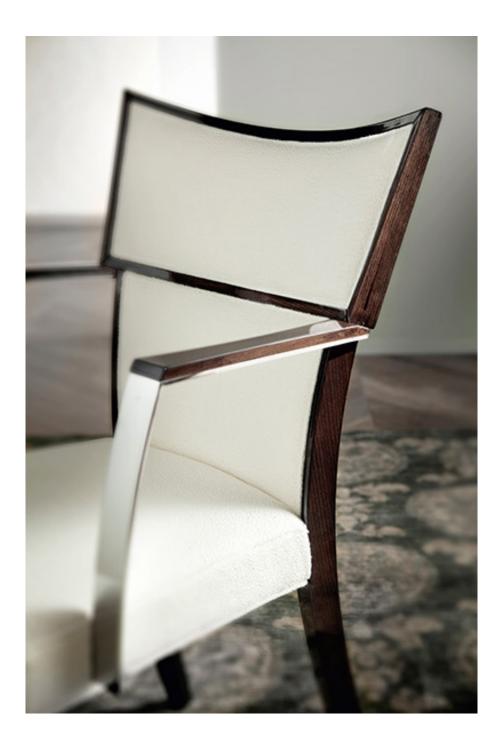

## Savoy 4137-2

Beautiful transitional design with unique back detail. Steel arm in polished chrome with wood arm cap Frame in European beech. Frame available in all standard finishes and custom options to match your specifications.