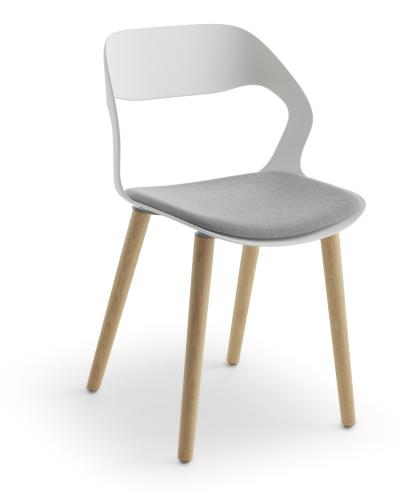

## Mixis Air 4138-22

Polypropylene shell in multiple color options with upholstered seat pad and solid oak legs. Wood legs available in all standard finishes and custom options to match your specifications. See finish card for options.

## Wood Leg Chair w/uph seat pad

## H-31.5" D-22.75" W-20.75" SH-18"

| product<br>no. | fabric<br>yds | leather<br>sf | СОМ | COL | 1   | 2   | 3   | 4   | 5   | 6   | 7   | 8     | 9     | 10    | 11    | wt |
|----------------|---------------|---------------|-----|-----|-----|-----|-----|-----|-----|-----|-----|-------|-------|-------|-------|----|
| 4138-22        | 0.5           | 9             | 916 | 946 | 936 | 946 | 958 | 970 | 976 | 983 | 996 | 1,006 | 1,021 | 1,038 | 1,056 |    |