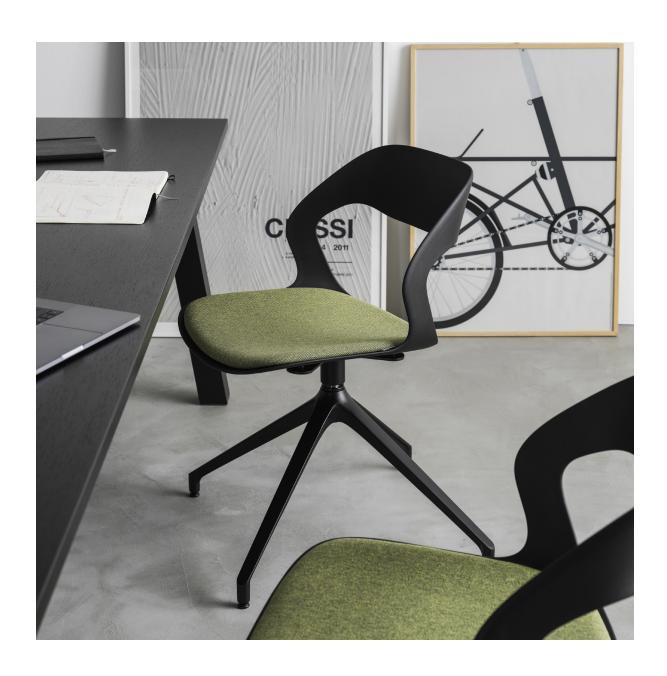

Polypropylene shell in multiple color options with upholstered seat pad and metal swivel base in black powdercoat finish.

See finish card for options.

## Swivel Pedestal Base Chair w/uph seat pad

H-31.5" D-22.75" W-20" SH-18"

| product no. | fabric<br>yds | leather<br>sf | СОМ   | COL   | 1     | 2     | 3     | 4     | 5     | 6     | 7     | 8     | 9     | 10    | 11    | wt |
|-------------|---------------|---------------|-------|-------|-------|-------|-------|-------|-------|-------|-------|-------|-------|-------|-------|----|
| 4138-52     | 0.5           | 9             | 1,040 | 1,070 | 1,060 | 1,070 | 1,082 | 1,094 | 1,100 | 1,107 | 1,120 | 1,130 | 1,145 | 1,162 | 1,180 |    |