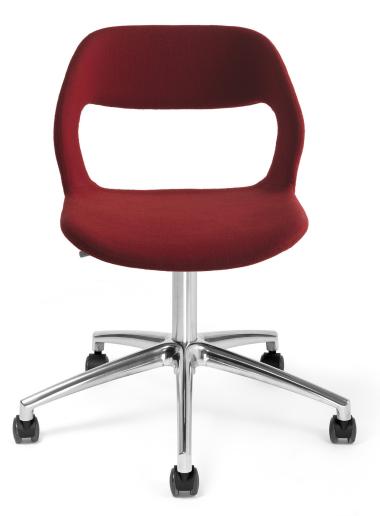

## Mixis Air 4138-623

Fully upholstered shell with height-adjustable, swivel caster base in cast aluminum. See finish card for options.

## Swivel Caster Base Chair Fully Upholstered

## H-31.5" D-26.75" W-26.75" SH-18"

| product<br>no. | fabric<br>yds | leather<br>sf | СОМ   | COL   | 1     | 2     | 3     | 4     | 5     | 6     | 7     | 8     | 9     | 10    | 11    | wt |
|----------------|---------------|---------------|-------|-------|-------|-------|-------|-------|-------|-------|-------|-------|-------|-------|-------|----|
| 4138-623       | 1             | 18            | 1,655 | 1,715 | 1,695 | 1,715 | 1,740 | 1,763 | 1,775 | 1,790 | 1,815 | 1,835 | 1,865 | 1,900 | 1,935 |    |