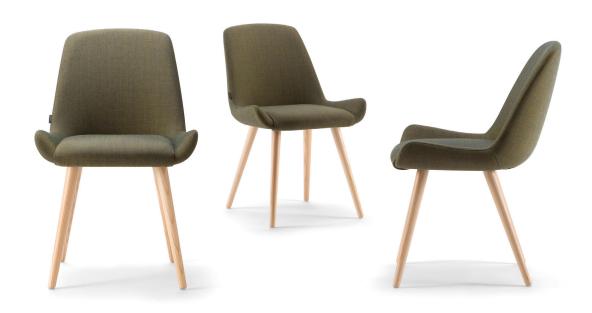

Upholstered upper with unique seat detail. Round tapered solid ash legs. Multiple wood finish options.

## Wood Leg Chair Fully Upholstered

H-31.5" D-22.75" W-20.25" SH-18.75" SD-16.5"

| product no. | fabric<br>yds | leather<br>sf | COM   | COL   | 1     | 2     | 3     | 4     | 5     | 6     | 7     | 8     | 9     | 10    | 11    | wt |
|-------------|---------------|---------------|-------|-------|-------|-------|-------|-------|-------|-------|-------|-------|-------|-------|-------|----|
| 4147-1      | 1.5           | 27            | 1,296 | 1,386 | 1,356 | 1,386 | 1,424 | 1,458 | 1,476 | 1,499 | 1,536 | 1,566 | 1,611 | 1,664 | 1,716 |    |