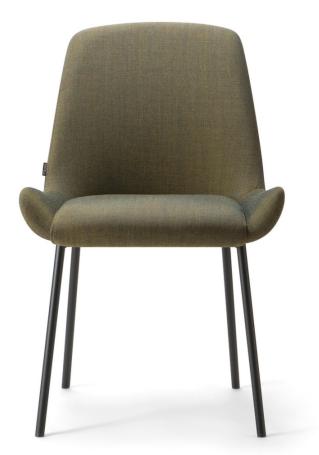

## Kesy 4147-12

Upholstered upper with unique seat detail. Round metal legs in black powdercoat finish. Additional metal finish options available at an up-charge.

| Metal Leg | Chair Full | / Upholstered |
|-----------|------------|---------------|
|-----------|------------|---------------|

## H-31.5" D-22.75" W-20.25" SH-18.75" SD-16.5"

| product<br>no. | fabric<br>yds | leather<br>sf | СОМ   | COL   | 1     | 2     | 3     | 4     | 5     | 6     | 7     | 8     | 9     | 10    | 11    | wt |
|----------------|---------------|---------------|-------|-------|-------|-------|-------|-------|-------|-------|-------|-------|-------|-------|-------|----|
| 4147-12        | 1.5           | 27            | 1,169 | 1,259 | 1,229 | 1,259 | 1,297 | 1,331 | 1,349 | 1,372 | 1,409 | 1,439 | 1,484 | 1,537 | 1,589 |    |