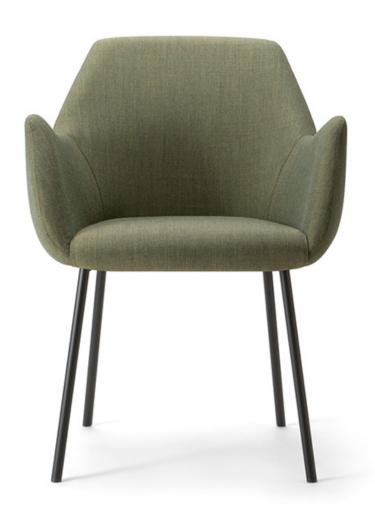

Upholstered upper with sweeping arm detail. Round metal legs in black powdercoat finish. Additional metal finishes available at an up-charge.

## Metal Leg Guest Chair

H-31.5" D-23.75" W-23" AH-24.5-27.25" SH-18.5" SD-17.5"

| product no. | fabric yds | leather sf | COM   | COL   | 1     | 2     | 3     | 4     | 5     | 6     | 7     | 8     | 9     | 10    | 11    | wt |
|-------------|------------|------------|-------|-------|-------|-------|-------|-------|-------|-------|-------|-------|-------|-------|-------|----|
| 4147-22     | 1.75       | 31.5       | 1,498 | 1,603 | 1,568 | 1,603 | 1,647 | 1,687 | 1,708 | 1,734 | 1,778 | 1,813 | 1,866 | 1,927 | 1,988 |    |