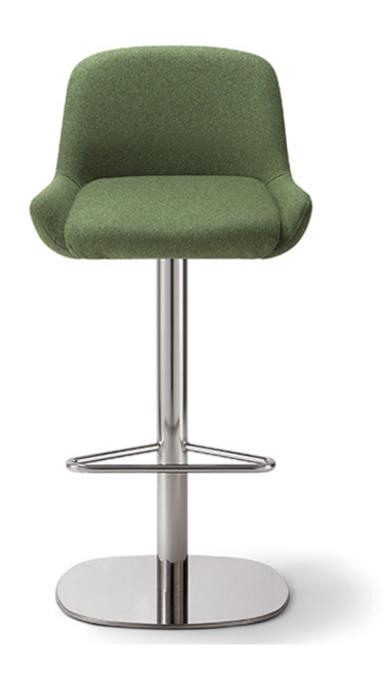

Soft contoured upholstered upper. Swivel, auto-return base is available in polished chrome. Base can be bolted to floor with hidden fasteners at \$150 list upcharge. Additional metal finishes are available at an up-charge.

## Swivel Barstool

H-38.5" D-23.25" W-21" SH-29.5" SD-17"

| product no. | fabric yds | leather sf | COM   | COL   | 1     | 2     | 3     | 4     | 5     | 6     | 7     | 8     | 9     | 10    | 11    | wt |
|-------------|------------|------------|-------|-------|-------|-------|-------|-------|-------|-------|-------|-------|-------|-------|-------|----|
| 4147-36     | 1.25       | 22.5       | 1,889 | 1,964 | 1,939 | 1,964 | 1,995 | 2,024 | 2,039 | 2,058 | 2,089 | 2,114 | 2,152 | 2,195 | 2,239 |    |