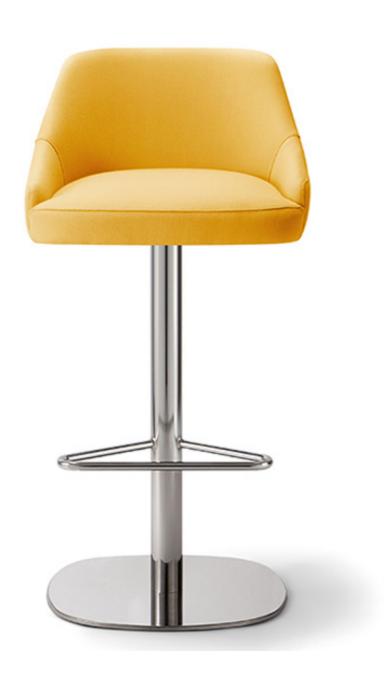

Soft contoured upholstered upper. Swivel, auto-return base is available in polished chrome. Base can be bolted to floor with hidden fasteners at \$150 list upcharge. Additional metal finishes are available at an up-charge.

## Swivel Barstool

H-39.5" D-22" W-20" SH-29.5" SD-17.75"

| product no. | fabric yds | leather sf | COM   | COL   | 1     | 2     | 3     | 4     | 5     | 6     | 7     | 8     | 9     | 10    | 11    | wt |
|-------------|------------|------------|-------|-------|-------|-------|-------|-------|-------|-------|-------|-------|-------|-------|-------|----|
| 4148-36     | 1.25       | 22.5       | 1,898 | 1,973 | 1,948 | 1,973 | 2,004 | 2,033 | 2,048 | 2,067 | 2,098 | 2,123 | 2,161 | 2,204 | 2,248 |    |