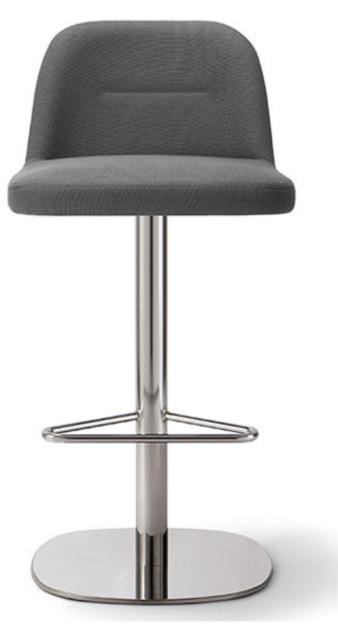

## Da Vinci 4149-36

Upholstered upper with clean, soft lines available with or without horizontal tailoring detail on inside back. Swivel, auto-return base is available in polished chrome. Base can be bolted to floor with hidden fasteners at \$150 list upcharge. Additional metal finishes are available at an up-charge.

## H-39.25" D-23" W-20" SH-29.5" SD-16.5"

| desc.        | product no. | fabric yds | leather sf | COM   | COL   | 1     | 2     | 3     | 4     | 5     | 6     | 7     | 8     | 9     | 10    | 11    | wt |
|--------------|-------------|------------|------------|-------|-------|-------|-------|-------|-------|-------|-------|-------|-------|-------|-------|-------|----|
| plain        | 4149-36     | 1          | 18         | 1,798 | 1,858 | 1,838 | 1,858 | 1,883 | 1,906 | 1,918 | 1,933 | 1,958 | 1,978 | 2,008 | 2,043 | 2,078 |    |
| horz. detail | 4149-36HE   | 1          | 18         | 1,798 | 1,858 | 1,838 | 1,858 | 1,883 | 1,906 | 1,918 | 1,933 | 1,958 | 1,978 | 2,008 | 2,043 | 2,078 |    |