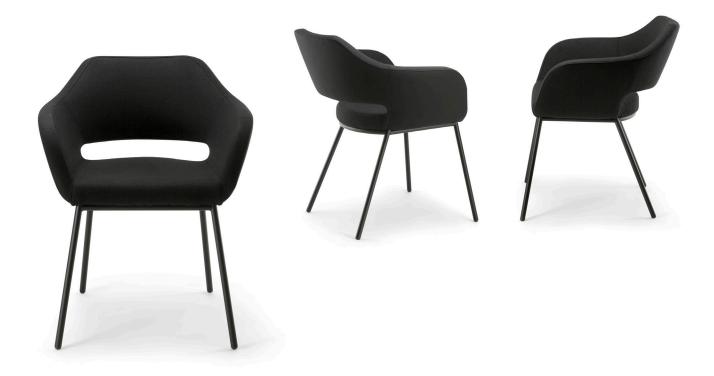

## Manu 4150-21

Beautifully contoured upholstered upper with open back. Round metal legs in black powercoat finish. Additional powdercoat finishes available at an up-charge.

| Metal Leg Arm Chair |            |            |       |       |       |       |       |       |       |       |       | H-30" D-22.5" W-24" AH-25.25" SH-18.5" SD-17" |       |       |       |    |  |  |
|---------------------|------------|------------|-------|-------|-------|-------|-------|-------|-------|-------|-------|-----------------------------------------------|-------|-------|-------|----|--|--|
| product no.         | fabric yds | leather sf | COM   | COL   | 1     | 2     | 3     | 4     | 5     | 6     | 7     | 8                                             | 9     | 10    | 11    | wt |  |  |
| 4150-21             | 1.75       | 31.5       | 1,279 | 1,384 | 1,349 | 1,384 | 1,428 | 1,468 | 1,489 | 1,515 | 1,559 | 1,594                                         | 1,647 | 1,708 | 1,769 |    |  |  |