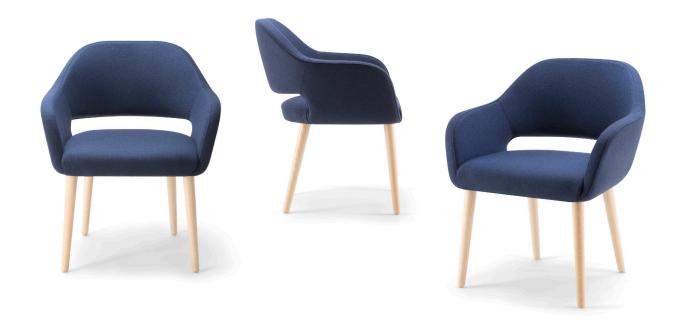

Beautifully contoured upholstered upper with open back. Round tapered solid ash legs. Multiple wood finish options.

## Wood Leg Guest Chair

H-31.5" D-26" W-31.5" AH-25.25" SH-18.5" SD-17"

| product no. | fabric yds | leather sf | COM   | COL   | 1     | 2     | 3     | 4     | 5     | 6     | 7     | 8     | 9     | 10    | 11    | wt |
|-------------|------------|------------|-------|-------|-------|-------|-------|-------|-------|-------|-------|-------|-------|-------|-------|----|
| 4150-23     | 2          | 36         | 1,987 | 2,107 | 2,067 | 2,107 | 2,157 | 2,203 | 2,227 | 2,257 | 2,307 | 2,347 | 2,407 | 2,477 | 2,547 |    |