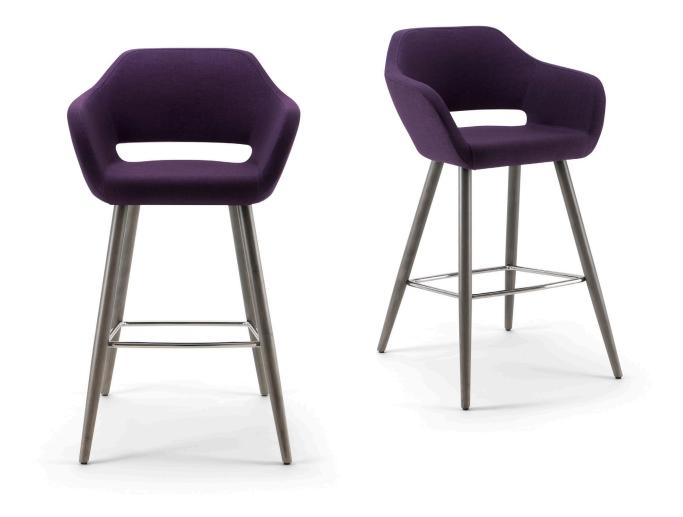

Beautifully contoured upholstered upper with open back. Round tapered solid ash legs with polished chrome stretcher/footrest.

Multiple wood finish options.

Brass or copper footrest available at an extended leadtime and up-charge.

## Wood Leg Barstool

## H-41.25" D-22.75" W-24" SH-29.5" SD-17"

| product no. | fabric yds | leather sf | COM   | COL   | 1     | 2     | 3     | 4     | 5     | 6     | 7     | 8     | 9     | 10    | 11    | wt |
|-------------|------------|------------|-------|-------|-------|-------|-------|-------|-------|-------|-------|-------|-------|-------|-------|----|
| 4150-3      | 1.5        | 27         | 1,949 | 2,039 | 2,009 | 2,039 | 2,077 | 2,111 | 2,129 | 2,152 | 2,189 | 2,219 | 2,264 | 2,317 | 2,369 |    |