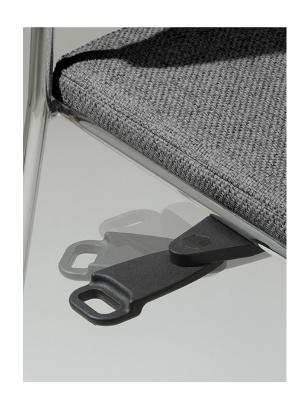

Round polished chrome steel frame with upholstered seat and back.

Additional metal finishes available at an up-charge.

Stacks 4 high on the floor and 12 high on the cart.

Ganging device and trolly available.

## Trolley

| product no. | price | wt |
|-------------|-------|----|
| 4151-78     | 632   |    |

Ganging Clips (price is per pair)

| product no. | price | wt |
|-------------|-------|----|
| 4151-81     | 55    |    |