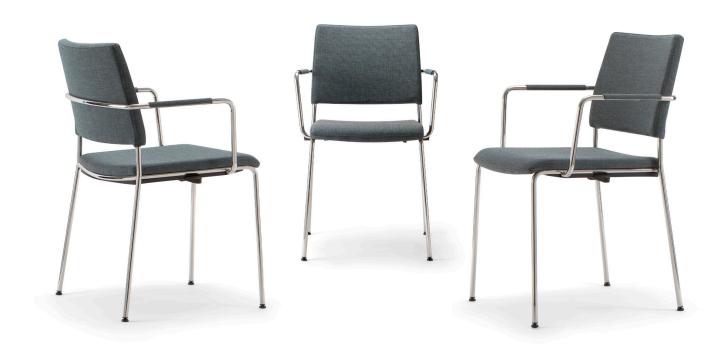

Round polished chrome steel frame with upholstered seat and back.

Additional metal finishes available at an up-charge.

Stacks 4 high on the floor and 12 high on the cart.

Ganging device and trolly available.

## Metal Leg Arm Chair

## H-33" D-20.5" W-21.25" AH-26.25" SH-18.5" SD-17.5"

| product no. | fabric yds | leather sf | COM | COL   | 1     | 2     | 3     | 4     | 5     | 6     | 7     | 8     | 9     | 10    | 11    | wt |
|-------------|------------|------------|-----|-------|-------|-------|-------|-------|-------|-------|-------|-------|-------|-------|-------|----|
| 4151-2      | 0.75       | 13.5       | 989 | 1,034 | 1,019 | 1,034 | 1,053 | 1,070 | 1,079 | 1,090 | 1,109 | 1,124 | 1,147 | 1,173 | 1,199 |    |