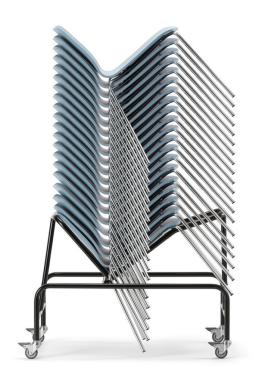

Round polished chrome steel frame with upholstered seat and back.

Additional metal finishes available at an up-charge.

Stacks 4 high on the floor and 12 high on the cart.

Ganging device and trolly available.

## Trolley

| product no. | price | wt |
|-------------|-------|----|
| 4151-78     | 632   |    |

Ganging Clips (price is per pair)

| product no. | price | wt |
|-------------|-------|----|
| 4151-81     | 55    |    |