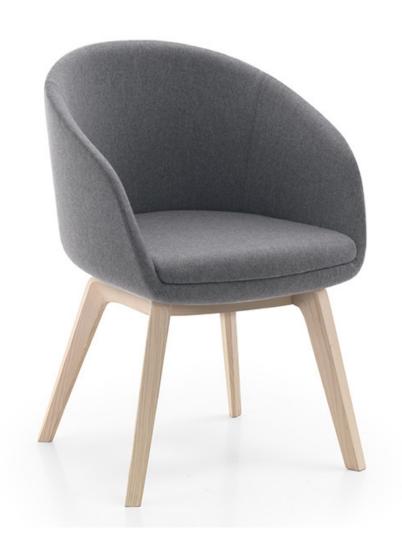

Injection moulded upper with steel inner frame. Solid Ash wood base available in all standard finishes and custom options to match your specifications. Because of complexed curves in this product, fabric selections must be approved by LEVEL 4 DESIGNS.

## **Guest Chair**

H-31.5" D-22.5" W-22.75" SH-18.75" AH-22.75"

| product no. | fabric yds | leather sf | COM   | COL   | 1     | 2     | 3     | 4     | 5     | 6     | 7     | 8     | 9     | 10    | 11    | wt |
|-------------|------------|------------|-------|-------|-------|-------|-------|-------|-------|-------|-------|-------|-------|-------|-------|----|
| 4152-47     | 2          | 36         | 1,698 | 1,818 | 1,778 | 1,818 | 1,868 | 1,914 | 1,938 | 1,968 | 2,018 | 2,058 | 2,118 | 2,188 | 2,258 |    |