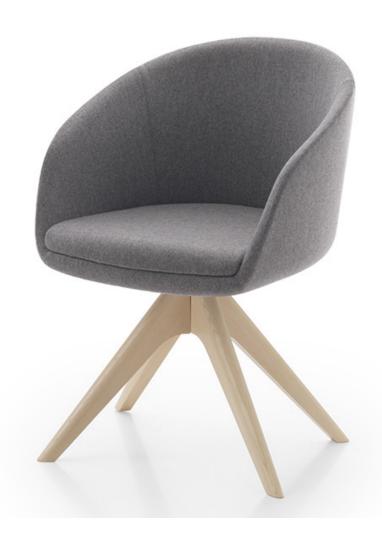

Injection moulded upper with steel inner frame. Solid Ash wood swivel base available in all standard finishes and custom options to match your specifications. Because of complexed curves in this product, fabric selections must be approved by LEVEL 4 DESIGNS.

## **Guest Chair**

H-31.5" D-22.5" W-22.75" SH-18.75" AH-22.75"

| product no. | fabric yds | leather sf | COM   | COL   | 1     | 2     | 3     | 4     | 5     | 6     | 7     | 8     | 9     | 10    | 11    | wt |
|-------------|------------|------------|-------|-------|-------|-------|-------|-------|-------|-------|-------|-------|-------|-------|-------|----|
| 4152-49     | 2          | 36         | 1,649 | 1,769 | 1,729 | 1,769 | 1,819 | 1,865 | 1,889 | 1,919 | 1,969 | 2,009 | 2,069 | 2,139 | 2,209 |    |